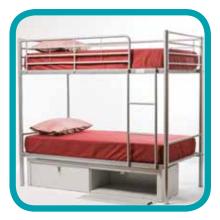

### **Dimensions**

Length Width Height
1800 mm 500 mm 345 mm

Storage Locker under the Sleepmaker Backpacker Bunk