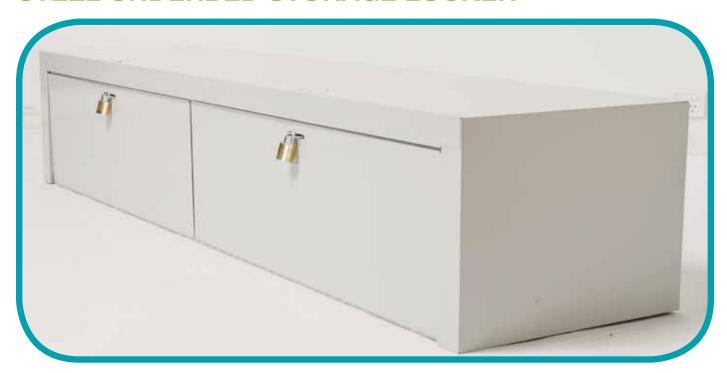

### STEEL UNDERBED STORAGE LOCKER

#### **Features**

- Efficient, high security storage solution
- All steel fabricated rigid frame with two lockable 1.6 mm steel thickness front doors
- Heavy duty full length piano hinge designed for front doors to sit directly on floor – for easy access and maximum durability
- · Easy fitment of pad lock
- Perfect under bunk bed application
- Two occupants/two separate storage compartments
- "Customised" underbed lockers can be supplied
- Durable powder coated finish

### **Dimensions**

Length Width Height
1800 mm 500 mm 345 mm

Storage Locker under the Sleepmaker Backpacker Bunk