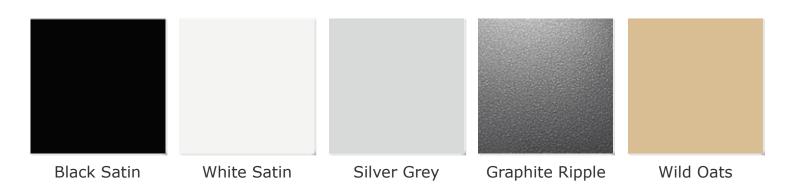

.6 mm steel thickness front doors
- Heavy duty full length piano hinge designed for front doors to sit directly on floor – for easy access and maximum durability
- · Easy fitment of pad lock
- Perfect under bunk bed application
- Two occupants/two separate storage compartments
- "Customised" underbed lockers can be supplied
- Durable powder coated finish



### **Dimensions**

Length Width Height
1800 mm 500 mm 345 mm

Storage Locker under the Sleepmaker Backpacker Bunk



### **Specifications**

| Code     | Colour          |
|----------|-----------------|
| DP500-/S | Silver – Ripple |
| DP500-/B | Black – Ripple  |
| DP500-/C | Cream – Ripple  |
|          |                 |

Specific colours also available



# Powdercoat COLOUR RANGE

# COLOUR PALLETE

### **Standard Colour Range**



## **Extended Colour Range**