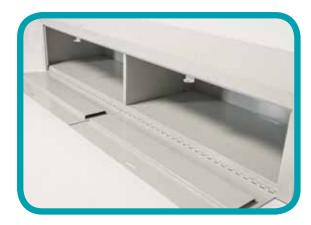

#### **Features**

- Efficient, high security storage solution
- All steel fabricated rigid frame with two lockable 1.6 mm steel thickness front doors
- Heavy duty full length piano hinge designed for front doors to sit directly on floor – for easy access and maximum durability
- · Easy fitment of pad lock
- Perfect under bunk bed application
- Two occupants/two separate storage compartments
- "Customised" underbed lockers can be supplied
- Durable powder coated finish