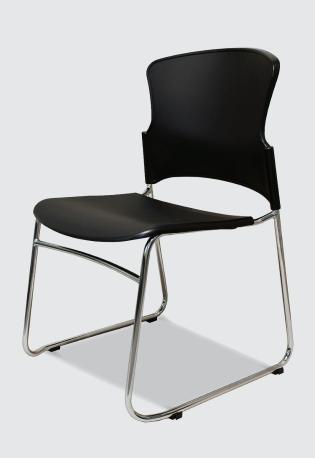

## **SIESTA** CHAIR

The SIESTA chair is the ideal mass public seating solution. The improved design, style, and elegance sets it apart, but its the high-impact fully moulded polypropylene seat shell and chrome frame that delivers all the benefits. A seat so sleek and comfortable, yet no moving parts, no feet to fall off, no ganging hardware. It's a true ALL-IN-ONE chair.

Frame: Chrome sled base
Seat Shell: Black polypropylene