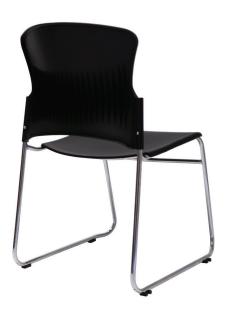

## **SIESTA** CHAIR

The SIESTA chair is the ideal mass public seating solution. The improved design, style, and elegance sets it apart, but its the high-impact fully moulded polypropylene seat shell and chrome frame that delivers all the benefits. A seat so sleek and comfortable, yet no moving parts, no feet to fall off, no ganging hardware. It's a true ALL-IN-ONE chair.

Frame: Chrome sled base
Seat Shell: Black polypropylene