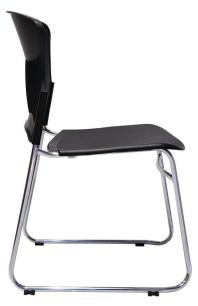

## **SIESTA** CHAIR

The SIESTA chair is the ideal mass public seating solution. The improved design, style, and elegance sets it apart, but its the high-impact fully moulded polypropylene seat shell and chrome frame that delivers all the benefits. A seat so sleek and comfortable, yet no moving parts, no feet to fall off, no ganging hardware. It's a true ALL-IN-ONE chair.

Frame: Chrome sled base
Seat Shell: Black polypropylene