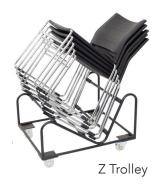

Stacks 10 high vertically. The strong polypropylene moulded seat shell makes them basically maintenance free and easy to clean.

Perfect for Colleges, Boarding Schools, Universities, Dining Halls, Lecture Rooms, Training Rooms, Churches and other public spaces.

## **Dimensions**

Overall Height: 84 cm Width: 46.5 cm Seat Depth: 43 cm Seating Height: 44 cm Weight Rating: 125kg

3 Year Commercial Warranty

**Chair Trolley Available** 

**BIFMA Certified** 

AS/NZS 4688 Certified