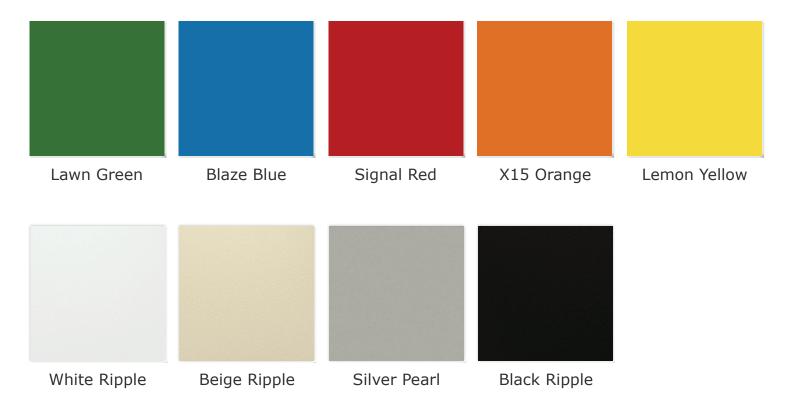

teel fabricated rigid frame
- Easy roll-out and access via full width front grip handle and six heavy duty castors
- Easy steel lift-up lid for easy/total access to entire locker
- · Padlockable for maximum security
- · Powder coated finish

- Heavy duty steel under beams provides substantial weight load rating
- Heavy duty piano hinge to lift-up top ensuring long term durability
- Perfect solution for all types of storage requirements
- Customised lockers to specific dimensions are available
- Wide choice of colours available
- Proudly made in Australia

### **Specifications**

CodeColourDP9900SilverDP9955BlackDP9977Cream

### **Dimensions**

LengthWidthHeight750 mm1200 mm383 mm



# Powdercoat COLOUR RANGE

# COLOUR PALLETE

### **Standard Colour Range**



## **Extended Colour Range**