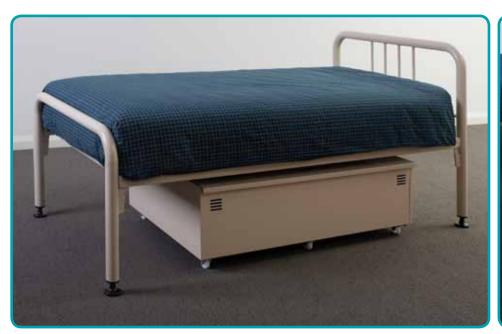

# ROLL-OUT/LIFT-UP TOP STEEL UNDERBED STORAGE LOCKER

Shown with Commercial Balmoral Bed with Optional Easy-Move Glides

Six Heavy Duty Castors with Steel Cross Beams

Padlockable for High Secirity

Optional Roll-Out/Lift-Up Top Underbed Storage Locker

#### **Features**

- The most efficient and practicable storage solution for compact spaces
- · All steel fabricated rigid frame
- Easy roll-out and access via full width front grip handle and six heavy duty castors
- Easy steel lift-up lid for easy/total access to entire locker
- · Padlockable for maximum security
- · Powder coated finish

- Heavy duty steel under beams provides substantial weight load rating
- Heavy duty piano hinge to lift-up top ensuring long term durability
- Perfect solution for all types of storage requirements
- Customised lockers to specific dimensions are available
- Wide choice of colours available
- Proudly made in Australia