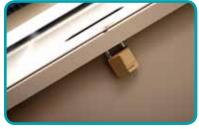

#### **Features**

- The most efficient and practicable storage solution for compact spaces
- · All steel fabricated rigid frame
- Easy roll-out and access via full width front grip handle and six heavy duty castors
- Easy steel lift-up lid for easy/total access to entire locker
- · Padlockable for maximum security
- · Powder coated finish

- Heavy duty steel under beams provides substantial weight load rating
- Heavy duty piano hinge to lift-up top ensuring long term durability
- Perfect solution for all types of storage requirements
- Customised lockers to specific dimensions are available
- Wide choice of colours available
- Proudly made in Australia