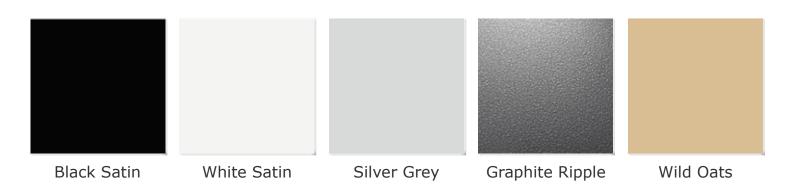

ion for compact spaces
- · All steel fabricated rigid frame
- Easy roll-out and access via full width front grip handle and six heavy duty castors
- Easy steel lift-up lid for easy/total access to entire locker
- · Padlockable for maximum security
- · Powder coated finish

- Heavy duty steel under beams provides substantial weight load rating
- Heavy duty piano hinge to lift-up top ensuring long term durability
- Perfect solution for all types of storage requirements
- Customised lockers to specific dimensions are available
- Wide choice of colours available
- Proudly made in Australia

### **Specifications**

CodeColourDP9900SilverDP9955BlackDP9977Cream

### **Dimensions**

LengthWidthHeight750 mm1200 mm383 mm



# Powdercoat COLOUR RANGE

# COLOUR PALLETE

### **Standard Colour Range**



## **Extended Colour Range**