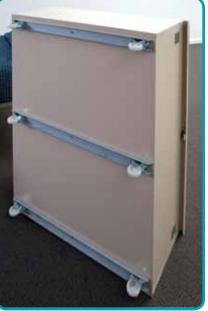

Full Width Heavy Duty Piano Hinge

#### **Features**

- The most efficient and practicable storage solution for compact spaces
- · All steel fabricated rigid frame
- Easy roll-out and access via full width front grip handle and six heavy duty castors
- Easy steel lift-up lid for easy/total access to entire locker
- · Padlockable for maximum security
- · Powder coated finish

- Heavy duty steel under beams provides substantial weight load rating
- Heavy duty piano hinge to lift-up top ensuring long term durability
- Perfect solution for all types of storage requirements
- Customised lockers to specific dimensions are available
- Wide choice of colours available
- Proudly made in Australia