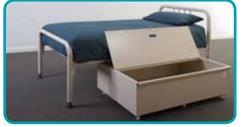

# ROLL-OUT/LIFT-UP TOP STEEL UNDERBED STORAGE LOCKER

Shown with Commercial Balmoral Bed with Optional Easy-Move Glides

Six Heavy Duty Castors with Steel Cross Beams

Padlockable for High Secirity

Optional Roll-Out/Lift-Up Top Underbed Storage Locker

#### **Features**

- The most efficient and practicable storage solution for compact spaces
- · All steel fabricated rigid frame
- Easy roll-out and access via full width front grip handle and six heavy duty castors
- Easy steel lift-up lid for easy/total access to entire locker
- · Padlockable for maximum security
- · Powder coated finish

- Heavy duty steel under beams provides substantial weight load rating
- Heavy duty piano hinge to lift-up top ensuring long term durability
- Perfect solution for all types of storage requirements
- Customised lockers to specific dimensions are available
- Wide choice of colours available
- Proudly made in Australia