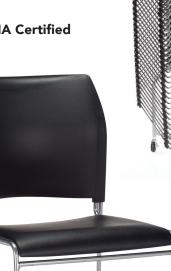

## **Features**

- Perfect study / reception / conference / dining chair
- · Supreme seating comfort with easy to use sled base design
- · Heavy duty steel frame with two front stretcher rails for optimum stability
- · Ergonomic comfort via comfortable vinyl padded seat and supportive polypropylene back
- · Black vinyl seat pad
- Available with silver or black powder coated frame
- 130kg weight load rating
- Stackable 10 high trolley 20 high