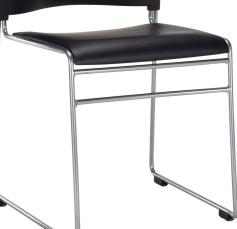

## **Features**

- Perfect study / reception / conference / dining chair
- · Supreme seating comfort with easy to use sled base design
- · Heavy duty steel frame with two front stretcher rails for optimum stability
- · Ergonomic comfort via comfortable vinyl padded seat and supportive polypropylene back
- · Black vinyl seat pad
- Available with silver or black powder coated frame
- 130kg weight load rating
- Stackable 10 high trolley 20 high