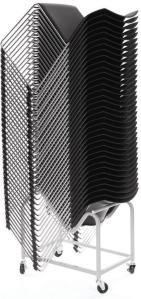

## **Features**

- Perfect study / reception / conference / dining chair
- · Supreme seating comfort with easy to use sled base design
- · Heavy duty steel frame with two front stretcher rails for optimum stability
- · Ergonomic comfort via comfortable vinyl padded seat and supportive polypropylene back
- · Black vinyl seat pad
- Available with silver or black powder coated frame
- 130kg weight load rating
- Stackable 10 high trolley 20 high