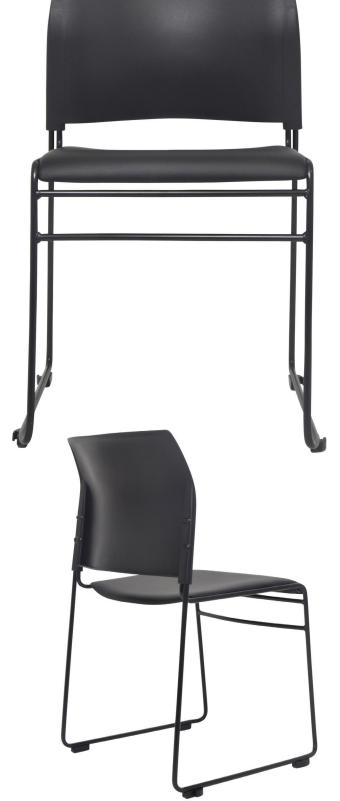

## NAREEN MULTI-PURPOSE CHAIR

## **Features**

- Perfect study / reception / conference / dining chair
- · Supreme seating comfort with easy to use sled base design
- · Heavy duty steel frame with two front stretcher rails for optimum stability
- · Ergonomic comfort via comfortable vinyl padded seat and supportive polypropylene back
- · Black vinyl seat pad
- Available with silver or black powder coated frame
- 130kg weight load rating
- Stackable 10 high trolley 20 high

## **Dimensions**

| Depth          | 445 mm |
|----------------|--------|
| Width          | 480 mm |
| Seat height    | 480 mm |
| Overall height | 830 mm |

mm mm mm

CONTACT

Phil Ellis: 0412 357 499 phil@directproducts.net.au Nick Ellis: 0438 006 731 nick@directproducts.net.au sales@direct products.net.au https://www.directproducts.net.au