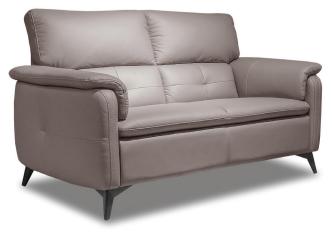

## **MONTEREY SOFA/CHAIR RANGE**

## **Features**

- Compact contemporary design
- Excellent seating comfort
- Commercial specification
- Detailed accent stitching
- Zigzag steel spring suspension system for optimum comfort and support
- Fixed seat and back cushions

- Kiln dried, solid timber, commercial grade frame
- HR commercial grade seat foams
- Premium high grade fibre upholstery
- Choice of FR rated heavy commercial woven fabrics/ leather/half leather and heavy duty vinyl
- Steel legs
- Project model Minimum quantities apply

**Dimensions** 

Chair Two seat sofa Three seat sofa

W 99 cm D 94 cm H 91 cm W 145 cm D 94 cm H 91 cm W 196 cm D 94 cm H 91 cm