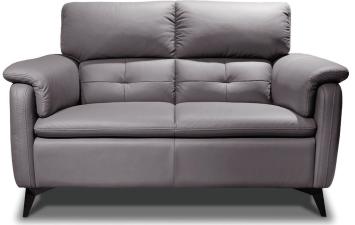

## **MONTEREY SOFA/CHAIR RANGE**

## **Features**

- Compact contemporary design
- Excellent seating comfort
- Commercial specification
- Detailed accent stitching
- Zigzag steel spring suspension system for optimum comfort and support
- Fixed seat and back cushions

- Kiln dried, solid timber, commercial grade frame
- HR commercial grade seat foams
- Premium high grade fibre upholstery
- Choice of FR rated heavy commercial woven fabrics/ leather/half leather and heavy duty vinyl
- Steel legs
- Project model Minimum quantities apply