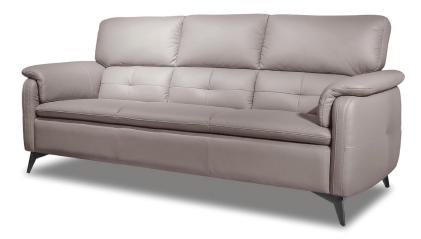

## **MONTEREY SOFA/CHAIR RANGE**

## **Features**

- Compact contemporary design
- Excellent seating comfort
- Commercial specification
- Detailed accent stitching
- Zigzag steel spring suspension system for optimum comfort and support
- Fixed seat and back cushions

- Kiln dried, solid timber, commercial grade frame
- HR commercial grade seat foams
- Premium high grade fibre upholstery
- Choice of FR rated heavy commercial woven fabrics/ leather/half leather and heavy duty vinyl
- Steel legs
- Project model Minimum quantities apply

**Dimensions** 

Chair Two seat sofa Three seat sofa

W 99 cm D 94 cm H 91 cm W 145 cm D 94 cm H 91 cm W 196 cm D 94 cm H 91 cm