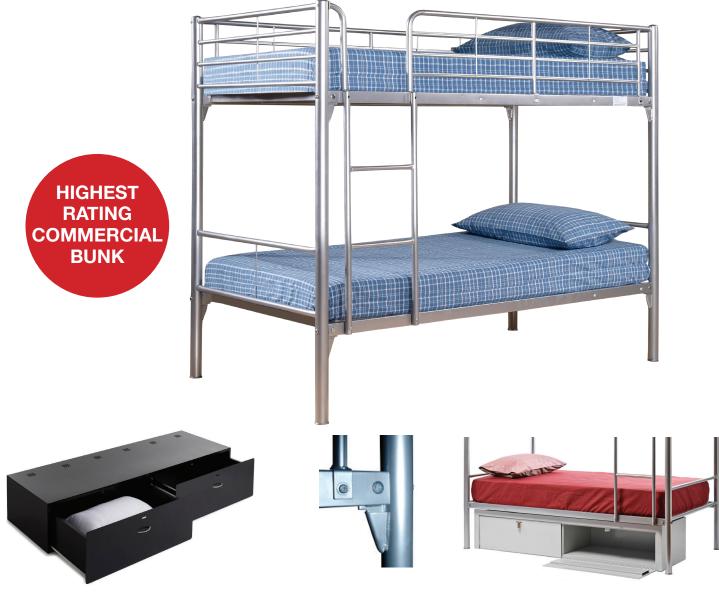

## BACKPACKER COMMERCIAL BUNK

Steel underbed storage locker with 2 slide-out lockable compartments

Slot-in/Bolted bracket

Steel underbed storage locker with 2 lockable compartments

## **Features**

- · Conforms to Bureau Veritas extreme bunk 2023 standard
- Conforms to the highest commercial bunk standard Backpackers Handbook HB393:2011
- Conforms to AS/NZS 4220:2010 commercial bunk safety standard
- Dual position ladder for left or right hand mounting for optimum room adaptability
- · Optimum strength via thicker steel end frames
- Highest stability load of 600N (extreme 2023 Veritas standard), simulating 150kg person for exit and entry of upper bunk ladder step
- Heavy duty slot-in bracket with additional nut and bolt locking system for easy assembly, added strength and optimum lateral stability
- 300kg static weight load to each sleeping level (extreme 2023 Veritas Bureau standard)

- High tensile steel side rails
- 3.5mm diameter heavy duty steel mesh base to each sleeping level supported by 19mm x 38mm high tensile steel cross beams
- Silver powder coated frame
- · Other finishes available to special order
- Packaged in 5 ply heavy duty cardboard cartons for maximum protection in transport. Two cartons per bunk.

## **Overall Dimensions:**

Height: 1720mm Width: 1035mm Length: 1980mm Gap between top & bottom bunk (excl. mattress); 900mm Gap between floor & bottom bunk: 350mm to accomodate underbed storage locker