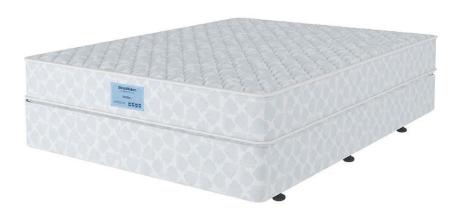

#### **TECHNICAL SPECIFICATIONS**

| QUILTING                     |                                 |                          |
|------------------------------|---------------------------------|--------------------------|
| Dreamfoam (top layer)        | Fiber:Nouvel (Middle)           | Dreamfoam (Bottom layer) |
| COMFORT LAYER                | FIRE RETARDANT                  | BEDBUG TREATMENT         |
| Dreamfoam                    | Commercia Grade                 | BS7177                   |
| SUPPORT LAYER                | WIRE GUAGE                      | MATTRESS EDGE            |
| Continuous Coil              | 2.2mm wire gauge                | Edge to edge system      |
| MATTRESS HEIGHT              | ADDITIONAL INFORMATION          | MIRACOIL ADVANCE         |
| 240mm construction<br>height | Single sided non-pillow top     | 5 zone support           |
| BASE FABRIC                  | BASE FRAME                      | BASE CASTORS             |
| 23cm Platform Base           | Kiln Dried Australian<br>Timber | 50mm/100mm/135mm         |

## SleepMaker<sub>®</sub> COMMERCIAL

#### **KEY ADVANTAGES**

Climatex® Quilt Climatex® Quilt is a breakthrough sleep surface that combines Dreamfoam® with premium high loft fibre.

Dreamfoam Dreamfoam, manufactured in Australia by Dunlop Foams is eco-friendly and Ultra-Fresh treated to protect against common household allergens.

Miracoil Advance The Miracoil Advance support system incorporates a heavier gauge wire and 5 distinct support zones to provide increased levels of support.

CLIMATEXQUILT

maximum breathability

Dreamfoam®

environmentally friendly