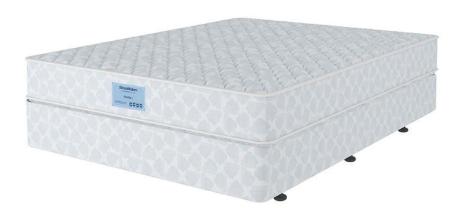

#### **TECHNICAL SPECIFICATIONS**

| QUILTING                     |                                 |                          |         |
|------------------------------|---------------------------------|--------------------------|---------|
| Dreamfoam (top layer)        | Fiber:Nouvel (Middle)           | Dreamfoam (Bottom layer) |         |
| COMFORT LAYER                | FIRE RETARDANT                  | BEDBUG TREATMENT         |         |
| Dreamfoam                    | Commercia Grade                 | BS7177                   | Í       |
| SUPPORT LAYER                | WIRE GUAGE                      | MATTRESS EDGE            |         |
| Continuous Coil              | 2.2mm wire gauge                | Edge to edge system      | ł       |
| MATTRESS HEIGHT              | ADDITIONAL INFORMATION          | MIRACOIL ADVANCE         |         |
| 190mm construction<br>height | Single sided non-pillow top     | 5 zone support           | T<br>in |
| BASE FABRIC                  | BASE FRAME                      | BASE CASTORS             | d       |
| 23cm Platform Base           | Kiln Dried Australian<br>Timber | 50mm/100mm/135mm         | - u     |