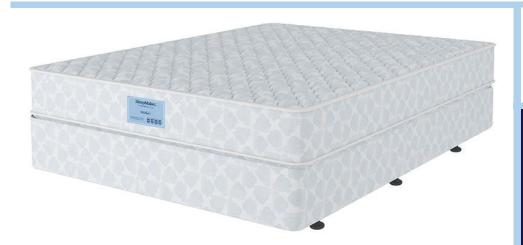

## HOTELIER PREMIUM

| TECHNICAL SPECIFICATIONS  |                             |                          |
|---------------------------|-----------------------------|--------------------------|
| QUILTING                  |                             |                          |
| Dreamfoam (top layer)     | Fiber:Nouvel (Middle)       | Dreamfoam (Bottom layer) |
| COMFORT LAYER             | FIRE RETARDANT              | BEDBUG TREATMENT         |
| Dual Sided Dreamfoam      | Commercia Grade             | BS7177                   |
| SUPPORT LAYER             | WIRE GUAGE                  | MATTRESS EDGE            |
| Continuous Coil           | 2.2mm wire gauge            | Edge to edge system      |
| MATTRESS HEIGHT           | ADDITIONAL INFORMATION      | MIRACOIL ADVANCE         |
| 230mm construction height | Double sided non-pillow top | 5 zone support           |
| BASE FABRIC               | BASE FRAME                  | BASE CASTORS             |

Kiln Dried Australian

Timber

23cm Platform Base

50mm/100mm/135mm